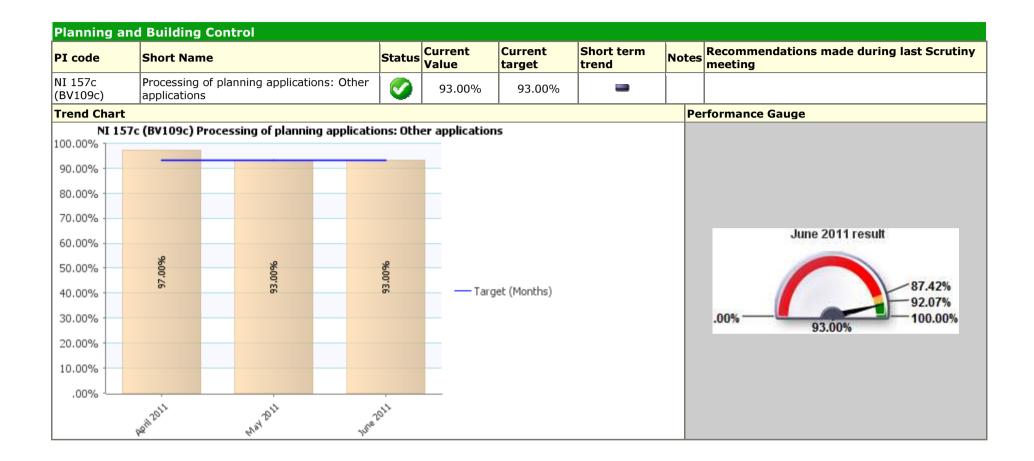

| Plannin                                                                                       | g and Building Co                                                | ntrol  |                  |                   |                        |                                                                                                                                                                                                                                                                                                                                                                                                                                           |                   |                                                         |
|-----------------------------------------------------------------------------------------------|------------------------------------------------------------------|--------|------------------|-------------------|------------------------|-------------------------------------------------------------------------------------------------------------------------------------------------------------------------------------------------------------------------------------------------------------------------------------------------------------------------------------------------------------------------------------------------------------------------------------------|-------------------|---------------------------------------------------------|
| PI code                                                                                       | Short Name                                                       | Status | Current<br>Value | Current<br>target | Short<br>term<br>trend | Notes                                                                                                                                                                                                                                                                                                                                                                                                                                     |                   | Recommendations<br>made during last<br>Scrutiny meeting |
| NI 157a<br>(BV109a)                                                                           | Processing of<br>planning<br>applications: Major<br>applications | •      | 29.00%           | 69.00%            |                        | June 2011: Seven major application de<br>which were within the target timescale.<br>relation to the remaining five were vari<br>refer the matter to the Secretary of Sta<br>the formulation of a legal agreement. Of<br>financial viability assessment and, in the<br>proposals for the Sainsbury's developm<br>were protracted issues in relation to the<br>historic building to be resolved. These<br>performance in the month overall. |                   |                                                         |
| Trend Ch                                                                                      | art                                                              | •      |                  | •                 | -                      | ·                                                                                                                                                                                                                                                                                                                                                                                                                                         | Performance Gauge | •                                                       |
| 100.00% -<br>90.00% -<br>80.00% -<br>70.00% -<br>60.00% -<br>50.00% -<br>30.00% -<br>20.00% - | 157a (BV109a) Proce                                              |        | 100.00%          |                   | 29.00%                 | Target (Months)                                                                                                                                                                                                                                                                                                                                                                                                                           | June 2011<br>.00% | 64.86%<br>68.31%<br>100.00%                             |