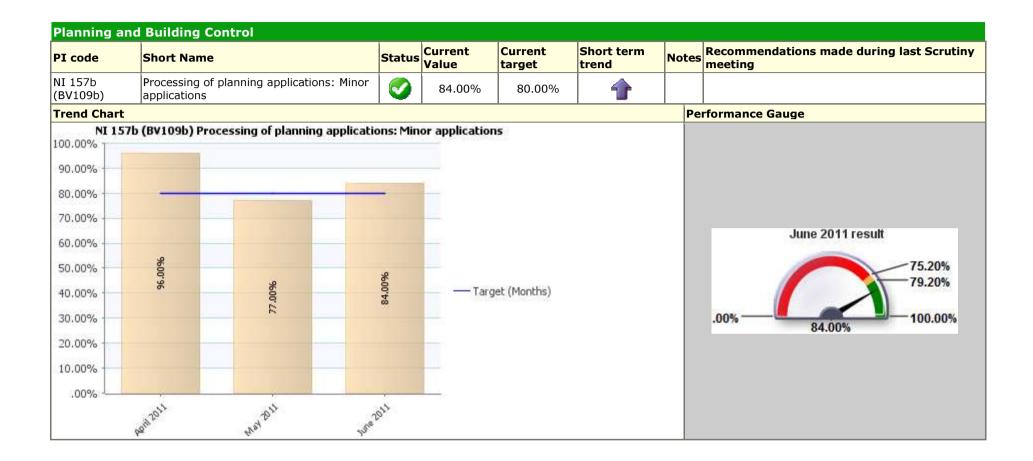

| Plannin                                                                                       | g and Building Co                                                | ntrol  |                  |                   |                        |                                                                                                                                                                                                                                                                                                                                                                                                                                           |                   |                                                         |
|-----------------------------------------------------------------------------------------------|------------------------------------------------------------------|--------|------------------|-------------------|------------------------|-------------------------------------------------------------------------------------------------------------------------------------------------------------------------------------------------------------------------------------------------------------------------------------------------------------------------------------------------------------------------------------------------------------------------------------------|-------------------|---------------------------------------------------------|
| PI code                                                                                       | Short Name                                                       | Status | Current<br>Value | Current<br>target | Short<br>term<br>trend | Notes                                                                                                                                                                                                                                                                                                                                                                                                                                     |                   | Recommendations<br>made during last<br>Scrutiny meeting |
| NI 157a<br>(BV109a)                                                                           | Processing of<br>planning<br>applications: Major<br>applications | •      | 29.00%           | 69.00%            |                        | June 2011: Seven major application de<br>which were within the target timescale.<br>relation to the remaining five were vari<br>refer the matter to the Secretary of Sta<br>the formulation of a legal agreement. Of<br>financial viability assessment and, in the<br>proposals for the Sainsbury's developm<br>were protracted issues in relation to the<br>historic building to be resolved. These<br>performance in the month overall. |                   |                                                         |
| Trend Ch                                                                                      | art                                                              | •      |                  | •                 | -                      | ·                                                                                                                                                                                                                                                                                                                                                                                                                                         | Performance Gauge | •                                                       |
| 100.00% -<br>90.00% -<br>80.00% -<br>70.00% -<br>60.00% -<br>50.00% -<br>30.00% -<br>20.00% - | 157a (BV109a) Proce                                              |        | 100.00%          |                   | 29.00%                 | Target (Months)                                                                                                                                                                                                                                                                                                                                                                                                                           | June 2011<br>.00% | 64.86%<br>68.31%<br>100.00%                             |