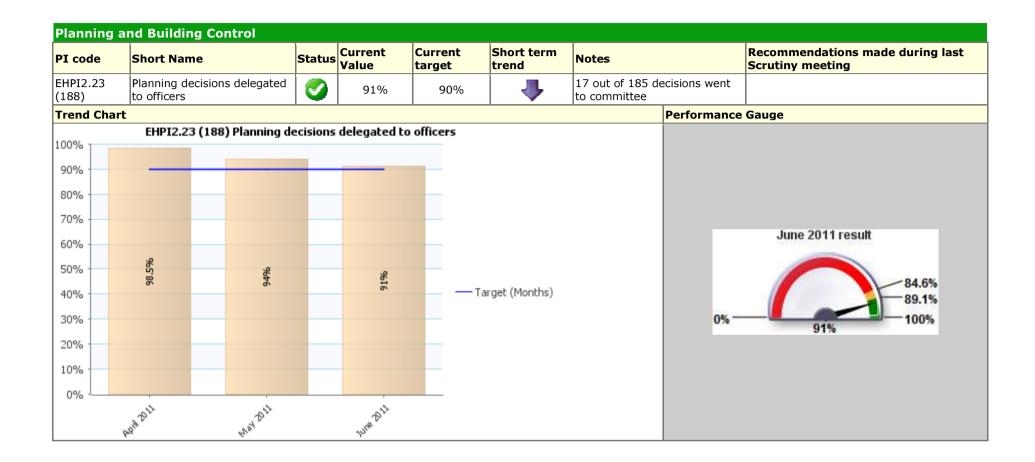

| Plannin                                                                                       | g and Building Co                                                | ntrol  |                  |                   |                        |                                                                                                                                                                                                                                                                                                                                                                                                                                           |                   |                                                         |
|-----------------------------------------------------------------------------------------------|------------------------------------------------------------------|--------|------------------|-------------------|------------------------|-------------------------------------------------------------------------------------------------------------------------------------------------------------------------------------------------------------------------------------------------------------------------------------------------------------------------------------------------------------------------------------------------------------------------------------------|-------------------|---------------------------------------------------------|
| PI code                                                                                       | Short Name                                                       | Status | Current<br>Value | Current<br>target | Short<br>term<br>trend | Notes                                                                                                                                                                                                                                                                                                                                                                                                                                     |                   | Recommendations<br>made during last<br>Scrutiny meeting |
| NI 157a<br>(BV109a)                                                                           | Processing of<br>planning<br>applications: Major<br>applications | •      | 29.00%           | 69.00%            |                        | June 2011: Seven major application de<br>which were within the target timescale.<br>relation to the remaining five were vari<br>refer the matter to the Secretary of Sta<br>the formulation of a legal agreement. Of<br>financial viability assessment and, in the<br>proposals for the Sainsbury's developm<br>were protracted issues in relation to the<br>historic building to be resolved. These<br>performance in the month overall. |                   |                                                         |
| Trend Ch                                                                                      | art                                                              | •      |                  | •                 | -                      | ·                                                                                                                                                                                                                                                                                                                                                                                                                                         | Performance Gauge | •                                                       |
| 100.00% -<br>90.00% -<br>80.00% -<br>70.00% -<br>60.00% -<br>50.00% -<br>30.00% -<br>20.00% - | 157a (BV109a) Proce                                              |        | 100.00%          |                   | 29.00%                 | Target (Months)                                                                                                                                                                                                                                                                                                                                                                                                                           | June 2011<br>.00% | 64.86%<br>68.31%<br>100.00%                             |