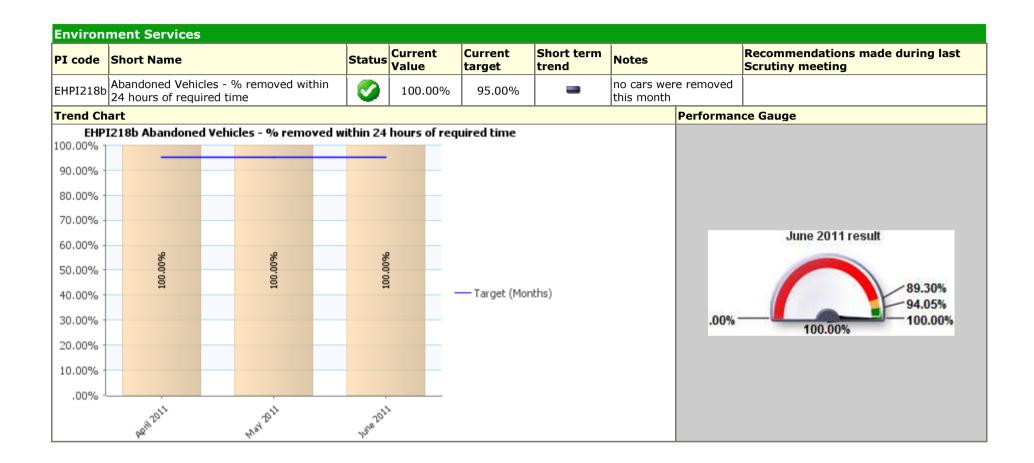

| Environ               | ment Se              | ervices              | ;                    |             |         |                  |                |       |              |                                    |               |                                                      |
|-----------------------|----------------------|----------------------|----------------------|-------------|---------|------------------|----------------|-------|--------------|------------------------------------|---------------|------------------------------------------------------|
|                       | Short N              |                      |                      |             | Status  | Current<br>Value | Curre<br>targe |       |              | Notes                              |               | Recommendations made during last<br>Scrutiny meeting |
| EHPI218a              | Abandon<br>investiga | ed vehio<br>ted with | cles - %<br>nin 24 l | 6           | 0       | 100.00%          | 85.            | 00%   | -            | 16 cars were ins all within 24 hou |               |                                                      |
| Trend Ch              | nart                 |                      |                      |             | -       |                  |                |       |              |                                    | Performance G | lauge                                                |
|                       | EHPI                 | 218a Ab              | andon                | ed vehicles | - % inv | estigated wi     | thin 24        | hrs   |              |                                    |               |                                                      |
| · %00.00 ·<br>90.00 · |                      |                      |                      |             |         |                  |                |       |              |                                    |               |                                                      |
| 80.00% ·              |                      |                      |                      |             |         |                  |                |       |              |                                    |               |                                                      |
| 70.00% ·              |                      |                      |                      |             |         |                  |                |       |              |                                    |               | June 2011 result                                     |
| 60.00% ·              |                      | *                    |                      | *           |         | *                |                |       |              |                                    |               | Julie 2011 Tesuit                                    |
| 50.00% ·              |                      | 100.00%              | _                    | 100.00%     |         | 100.00%          |                |       |              |                                    |               | 79.90%                                               |
| 40.00% ·              |                      | 7                    |                      | =           |         | =                |                | — Tar | get (Months) |                                    |               | 84.15%                                               |
| 30.00% ·              |                      |                      |                      |             |         |                  |                |       |              |                                    | .00% —        | 100.00%                                              |
| 20.00% ·              |                      |                      |                      |             |         |                  |                |       |              |                                    |               | 10010076                                             |
| 10.00% ·              |                      |                      |                      |             |         |                  |                |       |              |                                    |               |                                                      |
|                       |                      |                      |                      |             |         |                  |                |       |              |                                    |               |                                                      |